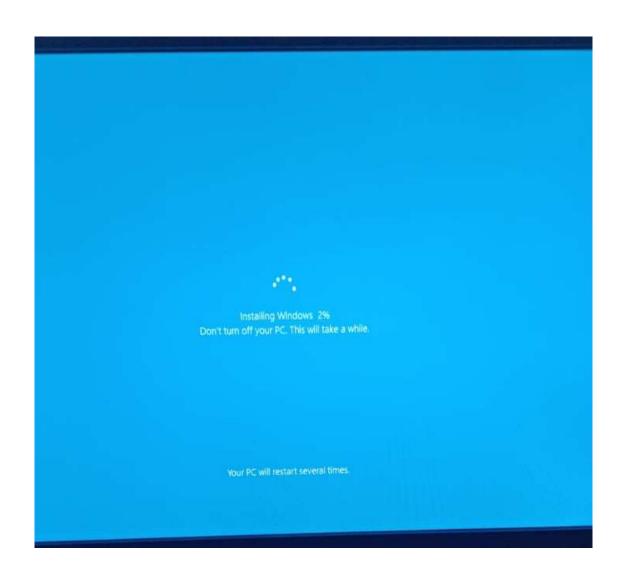

# > While installing system may restart several times

> Select United states

> Select US

> Select Skip