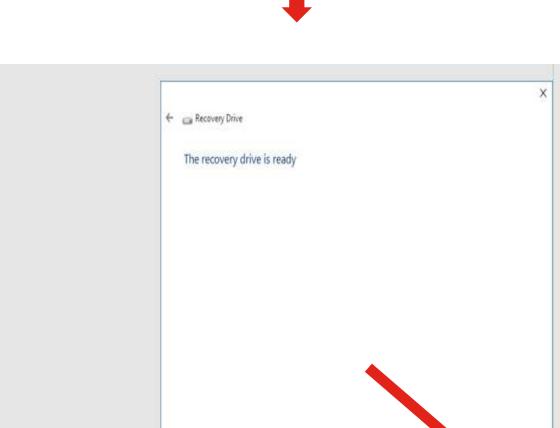

To detect pen drive system will take 5 to 10 min

- > Do not shutdown the machine until you get finish option shown in the image
- > You can use the system while copying the recovery, but do not close the recovery tool

To create recovery it may take 60 to 90 minutes