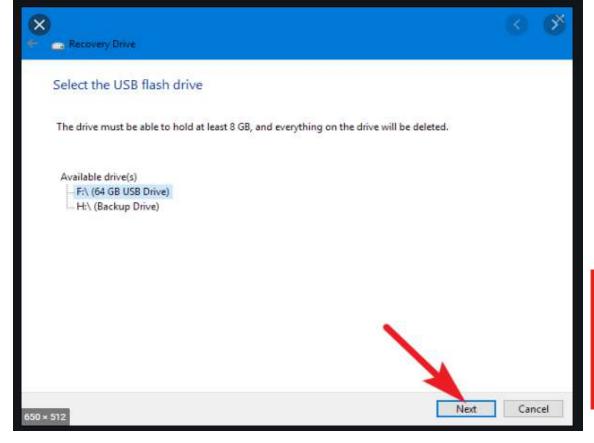

To detect pen drive system will take 5 to 10 min

- > Do not shutdown the machine until you get finish option shown in the image
- > You can use the system while copying the recovery, but do not close the recovery tool

To create recovery it may take 60 to 90 minutes