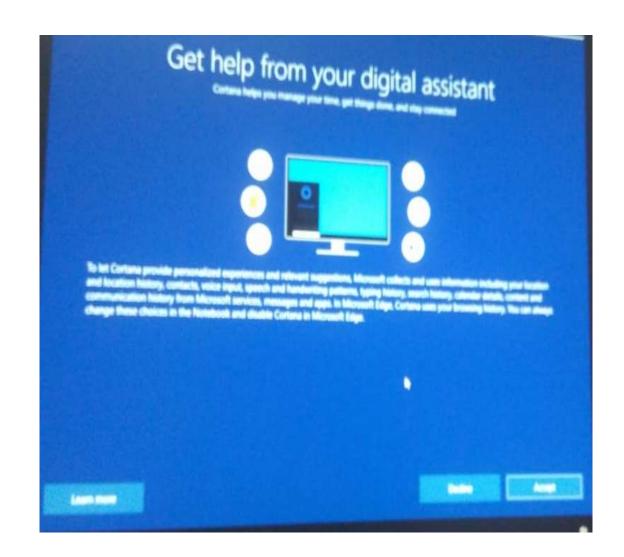

er button once and Immediately start

tapping **F12** button 6 to 7 times.



System will boot into start up device menu, Select the UEFI "Pen drive name" Partition and click enter





# Follow the below steps





## Kindly take Important data back up before proceeding for installation





➤ It may take 20 to 30 min to recover system



> Press ESC key to continue installation

# > While installing system may restart several times





> Select United states





> Select US

> Select Skip



#### > Select accept

- Next select account type Personal Use
- If account id already available enter the user name show as below image.



If account id not available follow the next steps





> Create new account to login into system

> Create 4 Digit PIN





> Select Do it later

> Select NO





#### > Select Accept

### > Select Accept

### > After 2 to 3 minutes the system will start show as below





Different is better