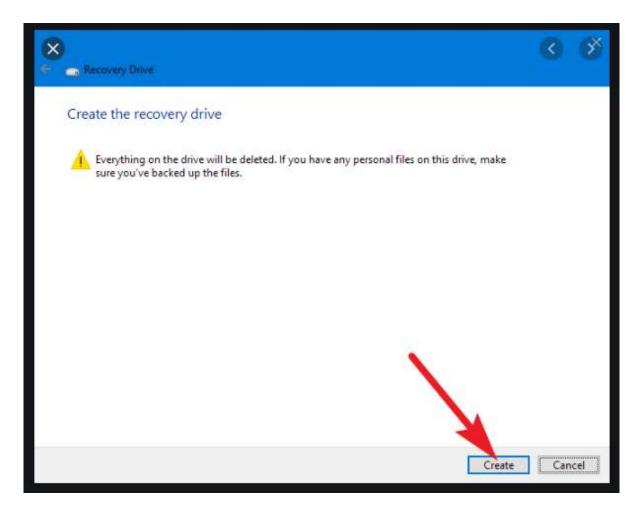

To detect pen drive system will take 5 to 10 min

- > Do not shutdown the machine until you get finish option shown in the image
- > You can use the system while copying the recovery, but do not close the recovery tool

To create recovery it may take 60 to 90 minutes