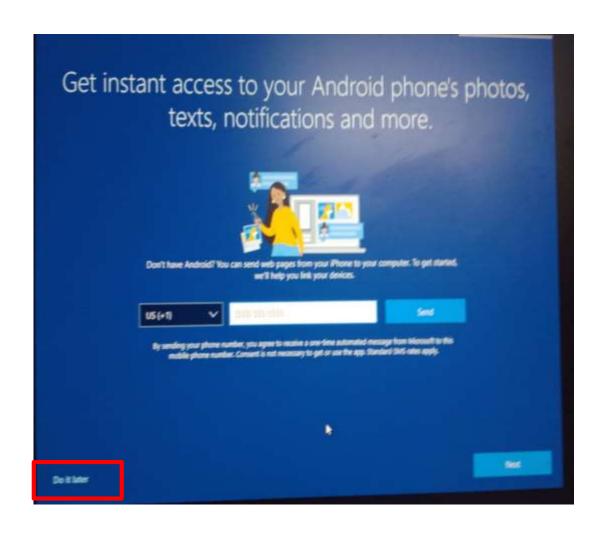

down the system, then press the CPU power button once and Immediately start

tapping **F12** button 6 to 7 times.



System will boot into start up device menu, Select the UEFI "Pen drive name" Partition and click enter





# Follow the below steps





## Kindly take Important data back up before proceeding for installation





➤ It may take 20 to 30 min to recover system



> Press ESC key to continue installation

# > While installing system may restart several times





> Select United states





> Select US

> Select Skip



#### > Select accept

- Next select account type Personal Use
- If account id already available enter the user name show as below image.



If account id not available follow the next steps





> Create new account to login into system

> Create 4 Digit PIN





> Select Do it later

> Select NO





#### > Select Accept

### > Select Accept

### > After 2 to 3 minutes the system will start show as below





Different is better