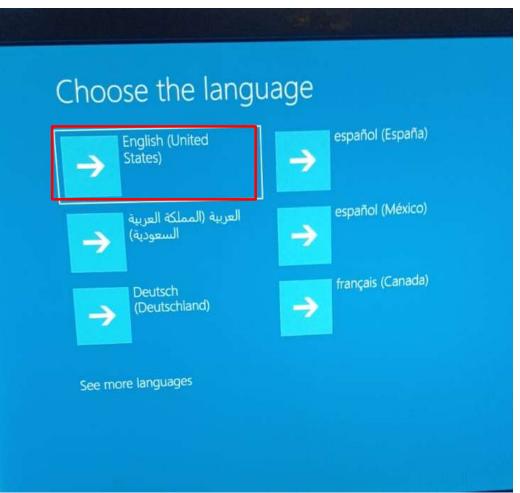

# > While installing system may restart several times

> Select United states

> Select US

> Select Skip