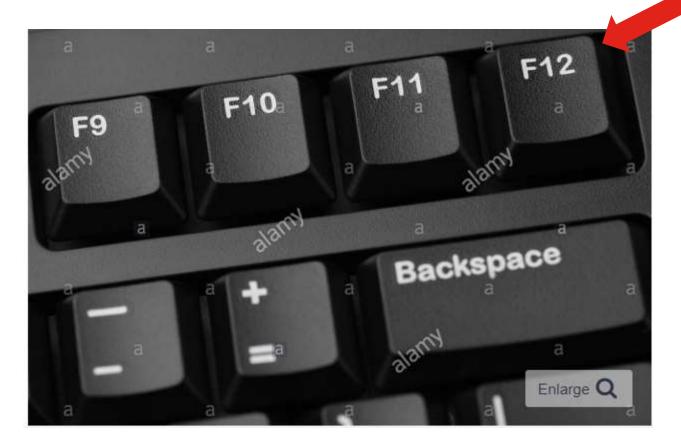

# Installation by using recovery pen drive

> Connect the recovery pen drive to faulty system

First please shut down the system, then press the CPU power button once and Immediately start

tapping **F12** button 6 to 7 times.