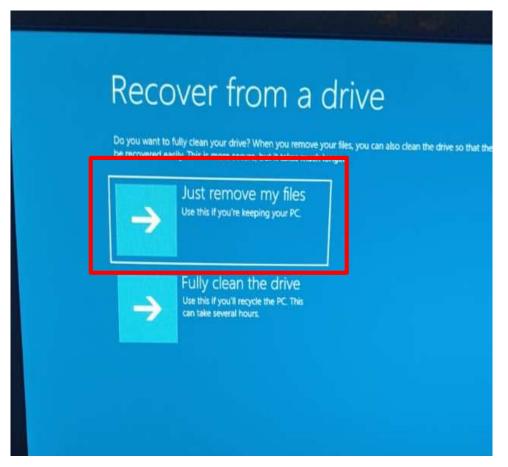

# Follow the below steps

## Kindly take Important data back up before proceeding for installation

➤ It may take 20 to 30 min to recover system

> Press ESC key to continue installation