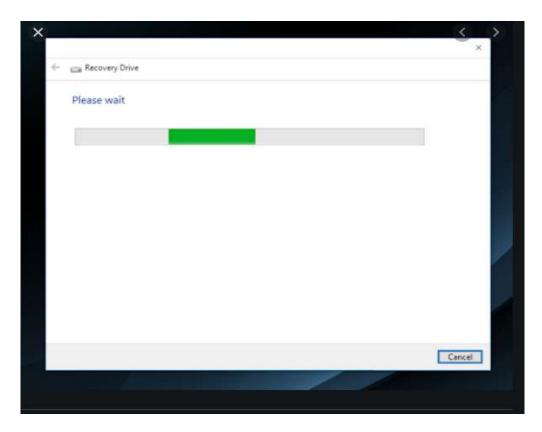

# Lenovo

#### OS installation by taking recovery from alternate working system (MTM number should be matched 10SUSFBP00)

> To create a recovery drive 16GB pen drive is required. Before connecting the pen drive to system take all the data back up from the pen drive. After connecting the pen drive please follow the below steps







To detect pen drive system will take 5 to 10 min









- > Do not shutdown the machine until you get finish option shown in the image
- > You can use the system while copying the recovery, but do not close the recovery tool

To create recovery it may take 60 to 90 minutes



# Lenovo

# Installation by using recovery pen drive

> Connect the recovery pen drive to faulty system

First please shut down the system, then press the CPU power button once and Immediately start

tapping **F12** button 6 to 7 times.



System will boot into start up device menu, Select the UEFI "Pen drive name" Partition and click enter





# Follow the below steps





## Kindly take Important data back up before proceeding for installation





➤ It may take 20 to 30 min to recover system



> Press ESC key