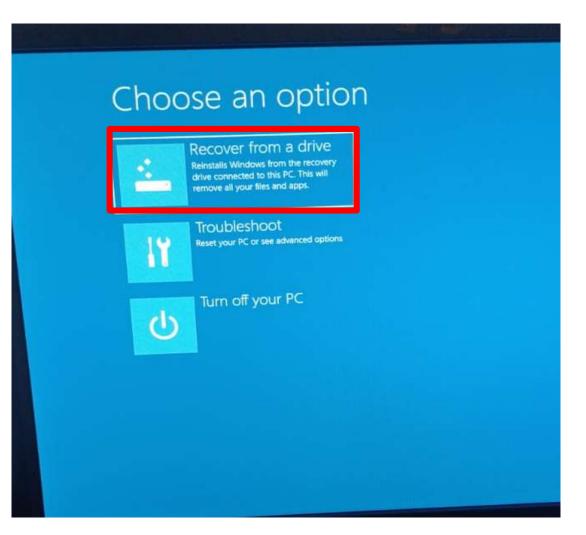

# Follow the below steps

## Kindly take Important data back up before proceeding for installation

➤ It may take 20 to 30 min to recover system

> Press ESC key to continue installation