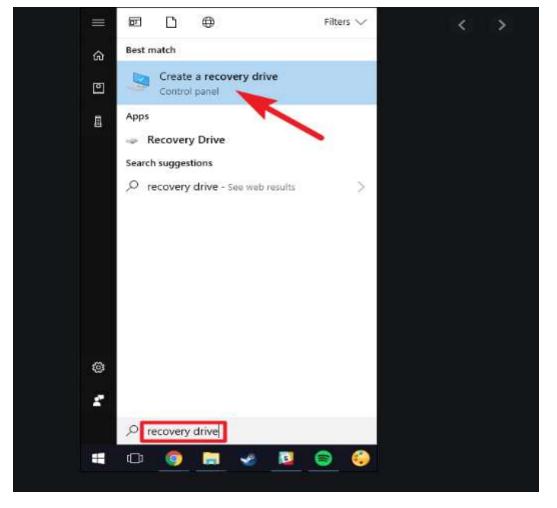

#### OS installation by taking recovery from alternate working system (MTM number should be matched 10SUSFBP00)

> To create a recovery drive 16GB pen drive is required. Before connecting the pen drive to system take all the data back up from the pen drive. After connecting the pen drive please follow the below steps

To detect pen drive system will take 5 to 10 min

- > Do not shutdown the machine until you get finish option shown in the image
- > You can use the system while copying the recovery, but do not close the recovery tool