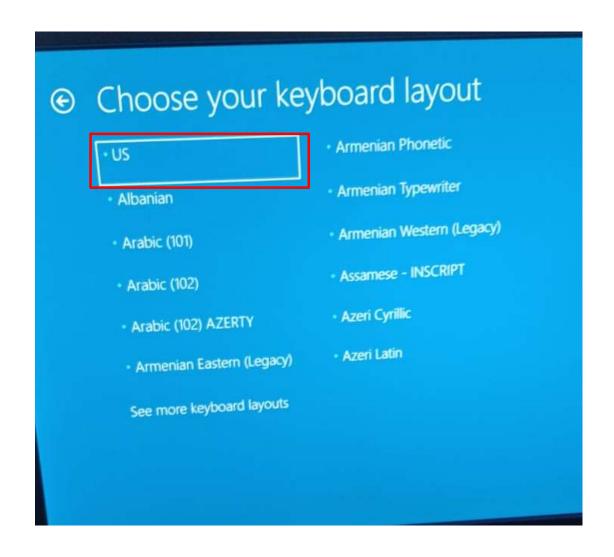

# > While installing system may restart several times

> Select United states

> Select US

> Select Skip