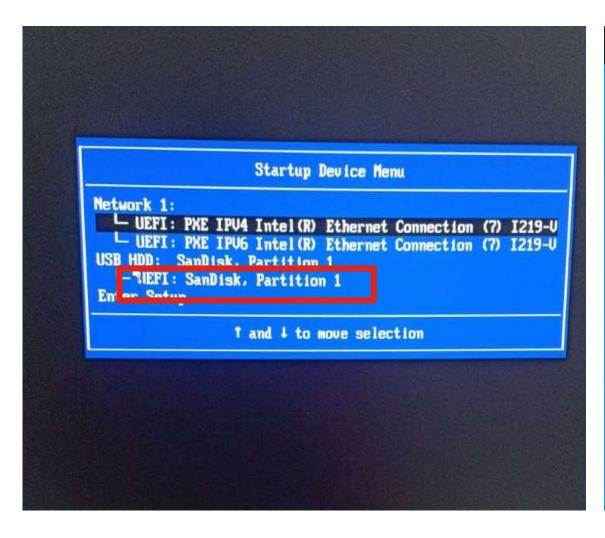

System will boot into start up device menu, Select the UEFI "Pen drive name" Partition and click enter