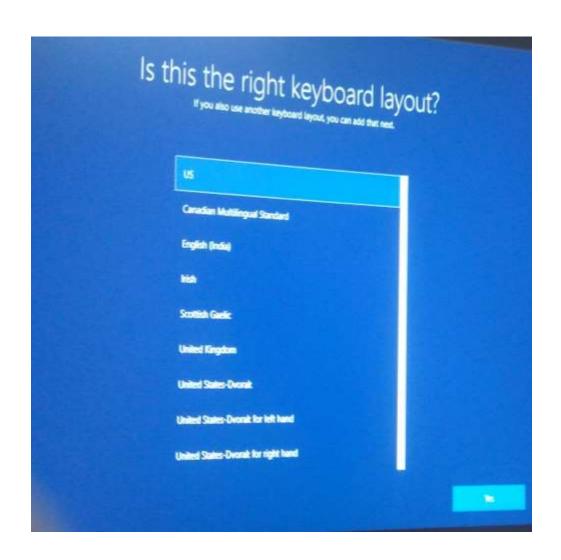

# > While installing system may restart several times

> Select United states

> Select US

> Select Skip