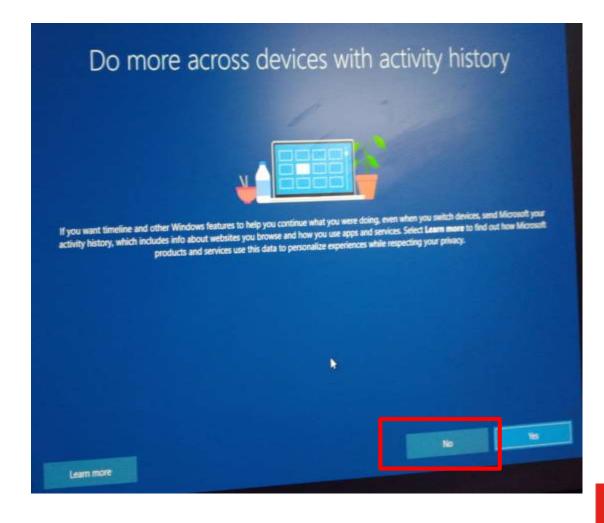

wn the system, then press the CPU power button once and Immediately start

tapping **F12** button 6 to 7 times.



System will boot into start up device menu, Select the UEFI "Pen drive name" Partition and click enter





# Follow the below steps





## Kindly take Important data back up before proceeding for installation





➤ It may take 20 to 30 min to recover system



> Press ESC key to continue installation

# > While installing system may restart several times





> Select United states





> Select US

> Select Skip



#### > Select accept

- Next select account type Personal Use
- If account id already available enter the user name show as below image.



If account id not available follow the next steps





> Create new account to login into system

> Create 4 Digit PIN





> Select Do it later

> Select NO





#### > Select Accept

### > Select Accept

### > After 2 to 3 minutes the system will start show as below





Different is better