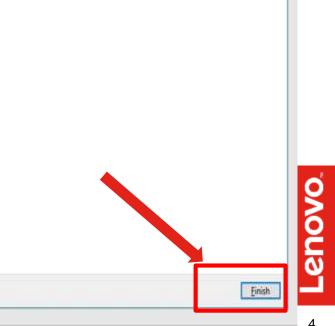

To detect pen drive system will take 5 to 10 min

- > Do not shutdown the machine until you get finish option shown in the image
- > You can use the system while copying the recovery, but do not close the recovery tool

To create recovery it may take 60 to 90 minutes