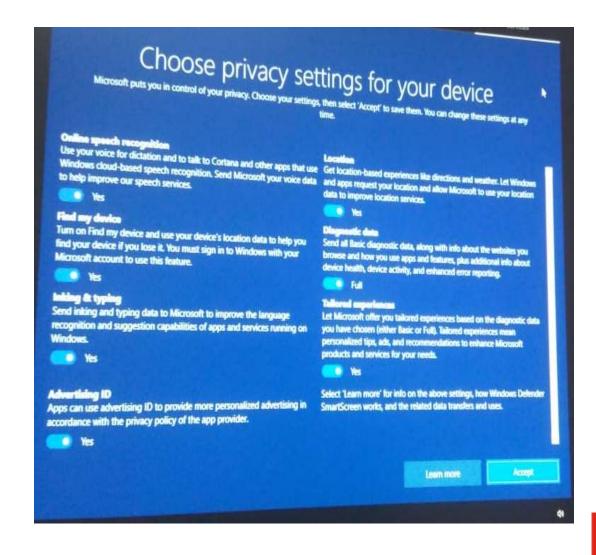

button once and Immediately start

tapping **F12** button 6 to 7 times.



System will boot into start up device menu, Select the UEFI "Pen drive name" Partition and click enter





# Follow the below steps





## Kindly take Important data back up before proceeding for installation





➤ It may take 20 to 30 min to recover system



> Press ESC key to continue installation

# > While installing system may restart several times





> Select United states





> Select US

> Select Skip



#### > Select accept

- Next select account type Personal Use
- If account id already available enter the user name show as below image.



If account id not available follow the next steps





> Create new account to login into system

> Create 4 Digit PIN





> Select Do it later

> Select NO





#### > Select Accept

### > Select Accept

### > After 2 to 3 minutes the system will start show as below





Different is better