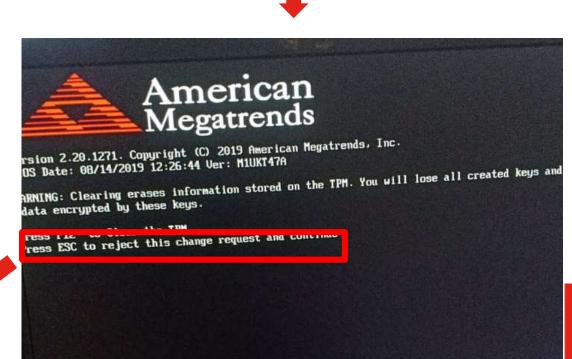

## Kindly take Important data back up before proceeding for installation

➤ It may take 20 to 30 min to recover system

> Press ESC key to continue installation