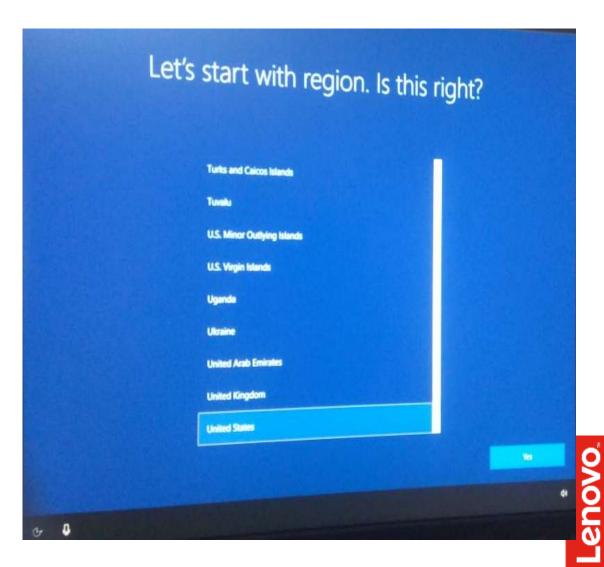

# > While installing system may restart several times

> Select United states

> Select US

> Select Skip