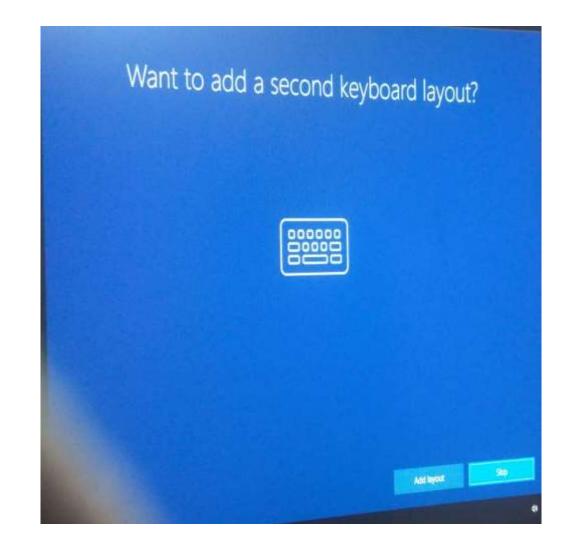

# > While installing system may restart several times

> Select United states

> Select US

> Select Skip