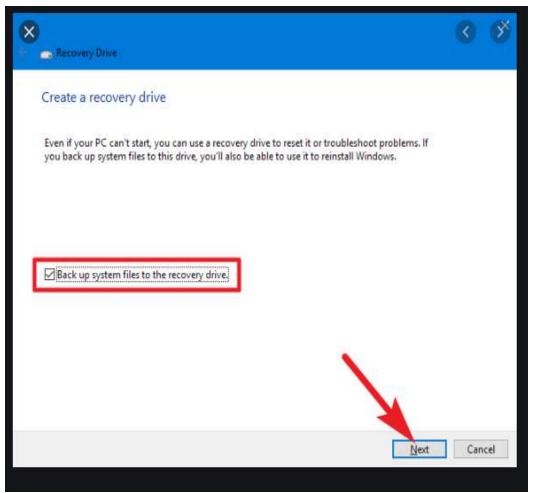

#### OS installation by taking recovery from alternate working system (MTM number should be matched 10SUSFBP00)

> To create a recovery drive 16GB pen drive is required. Before connecting the pen drive to system take all the data back up from the pen drive. After connecting the pen drive please follow the below steps

To detect pen drive system will take 5 to 10 min

- > Do not shutdown the machine until you get finish option shown in the image
- > You can use the system while copying the recovery, but do not close the recovery tool